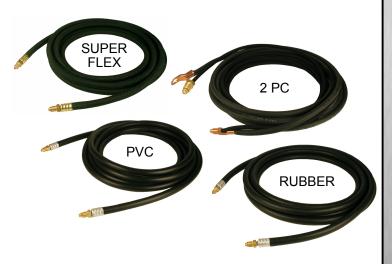

## TORCH SERIES

9, 17

9, 17

26

9, 17

26

57Y01 12 1/2 Ft. Power Cable 57Y03 25 Ft. Power Cable

R - RUBBER HOSE

Cable is constructed using vinyl tubing. Not recommended for torches with built in gas valves. Very light duty.

### **RUBBER CABLE "R"**

**VINYL CABLE "PVC"** 

57Y01R 12 1/2 Ft. Power Cable 57Y03R 25 Ft. Power Cable

46V28R 12 1/2 Ft. Power Cable 46V30R 25 Ft. Power Cable

Cable is constructed using a non-conductive rubber hose for durability and abrasion resistance. Medium to heavy duty.

# SUPER FLEX CABLE "SF"

57Y01SF 12 1/2 Ft. Power Cable 57Y03SF 25 Ft. Power Cable

46V28SF 12 1/2 Ft. Power Cable 46V30SF 25 Ft. Power Cable

Cable is constructed using a non-conductive rubber tube with non-flammable over-braid for reinforcement. Very flexible. Light to medium duty.

### 2 PIECE CABLE "-2 PC"

57Y01-2 12 1/2 Ft. Power Cable 57Y03-2 25 Ft. Power Cable

46V28-2 12 1/2 Ft. Power Cable 46V30-2 25 Ft. Power Cable

The "-2" cable is constructed using a welding cable and a non-conductive rubber gas tube with non-flammable over-braid for reinforcement. Heavy duty.