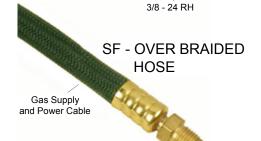

# SUPER FLEX CABLE "SF"

57Y01SF 12 1/2 Ft. Power Cable 57Y03SF 25 Ft. Power Cable

46V28SF 12 1/2 Ft. Power Cable 46V30SF 25 Ft. Power Cable

Cable is constructed using a non-conductive rubber tube with non-flammable over-braid for reinforcement. Very flexible. Light to medium duty.