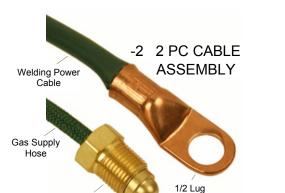

### 2 PIECE CABLE "-2 PC"

57Y01-2 12 1/2 Ft. Power Cable 57Y03-2 25 Ft. Power Cable

46V28-2 12 1/2 Ft. Power Cable 46V30-2 25 Ft. Power Cable

The "-2" cable is constructed using a welding cable and a non-conductive rubber gas tube with non-flammable over-braid for reinforcement. Heavy duty.