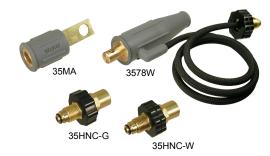

#### 3578K

Includes: 35MA Machine Adapter - Female

Connector with 6 ft. Water Return Hose 3578W

> 35HNC-W Water Hand Nut Coupler 35HNC-G Gas Hand Nut Coupler

Use on: All machines with 1/2" threaded stud connections.