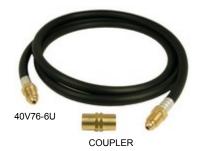

# **Optional - Water Extension Hose**

6 Ft. extension hose for the water return line to the water cooler. Includes coupler.

40V76-6U

WeldTec® - "where quality and innovation never ends"

Specifications subject to change without notice.