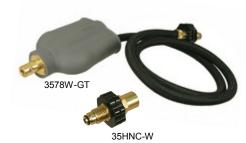

#### 3578K-GT

Includes: 3578W-GT Connector with 6 ft. Water Return Hose

35HNC-W Water Hand Nut Coupler

Use on: Econotig®, Syncrowave® 180SD, Squarewave® 175, 175 PRO, Squarewave® 275, Precision TIG™ 185, or similar machines.