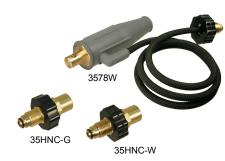

#### 3578K-SH

Includes: 3578W Connector with 6 ft. Water Return Hose

35HNC-W Water Hand Nut Coupler 35HNC-G Gas Hand Nut Coupler

Use on: All inverter style machines with 35 mm plug-in connections.